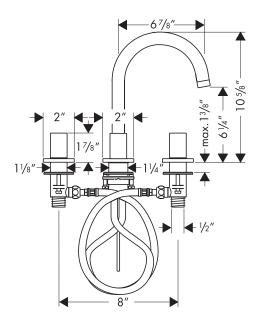

## **Installation Notes**

- Requires 1/2" supply lines
- Hole sizes in mounting surface: valve 1 1/4", spout 1 3/8"
- Max. thickness of mounting surface 1 3/8"

The measurements shown are for reference only.